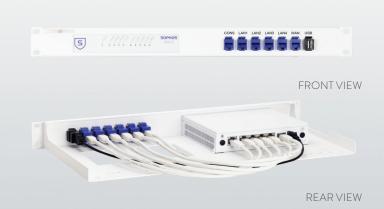

## RACKMOUNT YOUR SOPHOS WITH SORACK

The RM-SR-T8 will clean up your 19 inch rack and increase the reliability of your Sophos. Next to standard models, Rackmount.İT can provide custom made kits in any color on project bases. Key features are:

- Easy 5-minute assembly in a 19 inch rack.
- Network connections are positioned in the front.
- Prevention of accidental loss of power because of the fixated power supply.
- The complete set includes cables and keystones.