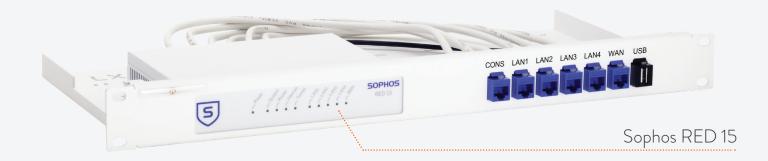

## Supported models SOPHOS RED 15

DIMENSIONS 1U

COLOR RAL 9003 White PACKING DIMENSIONS 4.33 in. x 20.87 in. x 10.63 in.

11 x 53 x 27 cm

PRODUCT DIMENSIONS 1.73 in. x 18.98 in. x 8.54 in.

44 x 482 x 217 mm

## RACKMOUNT YOUR SOPHOS WITH SORACK

The RM-SR-T8 will clean up your 19 inch rack and increase the reliability of your Sophos. Next to standard models, Rackmount.İT can provide custom made kits in any color on project bases. Key features are:

- Easy 5-minute assembly in a 19 inch rack.
- Network connections are positioned in the front.
- Prevention of accidental loss of power because of the fixated power supply.
- The complete set includes cables and keystones.