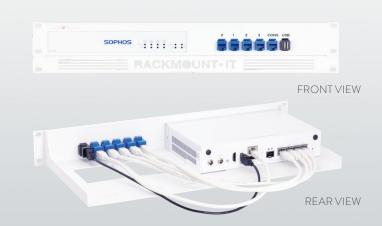

## RACKMOUNT YOUR SOPHOS WITH SORACK

The RM-SR-T7 will clean up your 19 inch rack and increase the reliability of your Sophos. Next to standard models, Rackmount.ÍT can provide custom made kits in any color on project bases. Key features are:

- Easy 5-minute assembly in a 19 inch rack.
- Network connections are positioned in the front.
- Prevention of accidental loss of power because of the fixated power supply.
- The complete set includes cables and keystones.