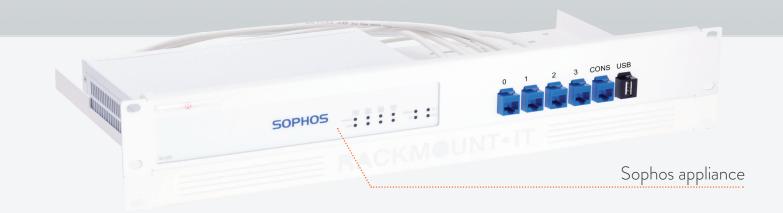

## Supported models sophos sg 105 Rev. 3

SOPHOS SG 115 Rev. 3

DIMENSIONS 1.3U/2U

COLOR RAL 9003 White

PACKING DIMENSIONS 4.33 in. x 20.87 in. x 10.63 in.

11 x 53 x 27 cm

PRODUCT DIMENSIONS 2.32 in. x 18.98 in. x 8.54 in.

59 x 482 x 217 mm (height x width x depth)