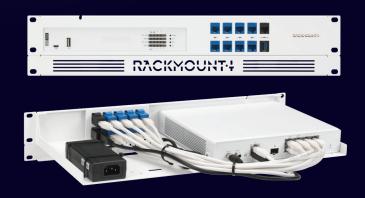

## Product Line SORACK

Type RM-SR-T11

## Supported Models SOPHOS XGS 87 SOPHOS XGS 107

 DIMENSIONS
 1.3/2U

 COLOR
 RAL 9003 White

 PACKING DIMENSIONS
 80 x 520 x 270 mm

 .14 x 20.47 x 10.63 in
 3.14 x 20.47 x 10.63 in

 PRODUCT DIMENSIONS
 57 x 482 x 217 mm

 (height x width x depth)
 2.24 x 18.98 x 8.54 in

## ALL THE REASONS TO RACK YOUR APPLIANCE

- Rackmount.IT kits clean up your 19 inch rack and increase the reliability of your appliance.
- Easy 5-minute assembly in a 19 inch rack.
- Front facing network connections.
- Fixed appliance and power supply.
- Next to standard models, Rackmount.IT provides custom made kits in any color on project basis.