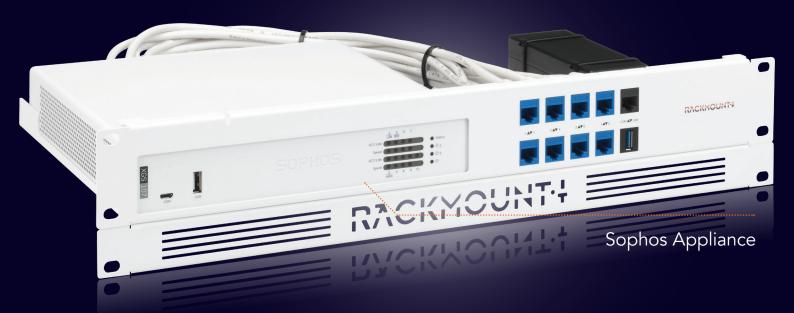

## Product Line SORACK

Type RM-SR-T11

## Supported Models SOPHOS XGS 87 SOPHOS XGS 107

 DIMENSIONS
 1.3/2U

 COLOR
 RAL 9003 White

 PACKING DIMENSIONS
 80 x 520 x 270 mm

 .14 x 20.47 x 10.63 in
 3.14 x 20.47 x 10.63 in

 PRODUCT DIMENSIONS
 57 x 482 x 217 mm

 (height x width x depth)
 2.24 x 18.98 x 8.54 in

## ALL THE REASONS TO RACK YOUR APPLIANCE

- Rackmount.IT kits clean up your 19 inch rack and increase the reliability of your appliance.
- Easy 5-minute assembly in a 19 inch rack.
- Front facing network connections.
- Fixed appliance and power supply.
- Next to standard models, Rackmount.IT provides custom made kits in any color on project basis.