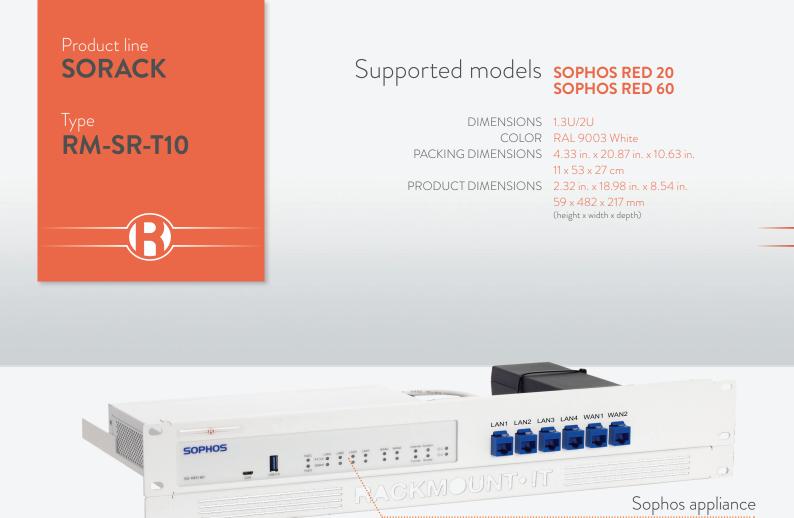

## RACKMOUNT YOUR SOPHOS WITH SORACK

The **RM-SR-T10** will clean up your 19 inch rack and increase the reliability of your Sophos. Next to standard models, Rackmount.IT can provide custom made kits in any color on project bases. Key features are:

- Easy 5-minute assembly in a 19 inch rack.
- Network connections are positioned in the front.Prevention of accidental loss of power because of
- the fixated power supply.The complete set includes cables and keystones.