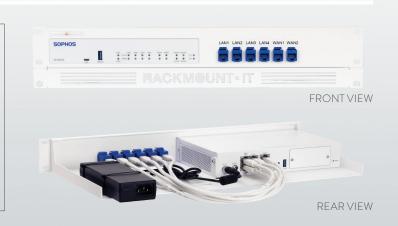

## RACKMOUNT YOUR SOPHOS WITH SORACK

The **RM-SR-T10** will clean up your 19 inch rack and increase the reliability of your Sophos. Next to standard models, Rackmount.IT can provide custom made kits in any color on project bases. Key features are:

- Easy 5-minute assembly in a 19 inch rack.
- Network connections are positioned in the front.Prevention of accidental loss of power because of
- the fixated power supply.The complete set includes cables and keystones.