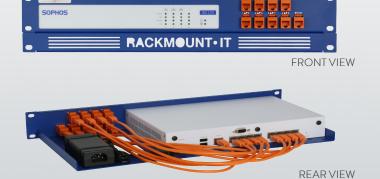

 Custom fit rack mount kit for Sophos SG/XG 125 / SG/XG 135

SOPHOS

- Easy 5-minute assembly in a 19 inch rack
- Front positioned network connections
- Fixated power supply prevents accidental loss of power
- The complete set includes cables and keystones

Sophos appliance

Rackmount.IT Europe

Takkebijsters 3A 4817 BL Breda The Netherlands T +31 (76) 711 5202 sales@rackmount.it www.rackmount.it Rackmount.IT USA 3580 Rocking J Road – Ste 700 Round Rock TX 78664 T +1 (512) 766-0436 sales-us@rackmount.it www.rackmount.it