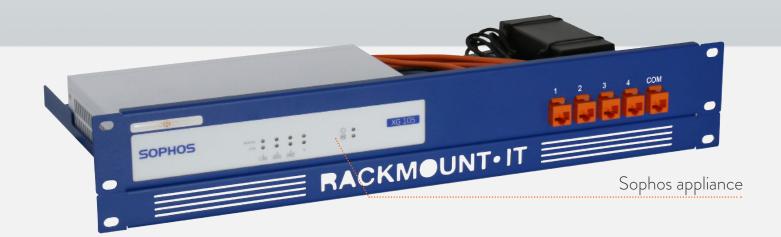

## RACKMOUNT YOUR SOPHOS WITH SORACK

The **RM-SR-T1** will clean up your 19 inch rack and increase the reliability of your Sophos appliance. Next to standard models, Rackmount.IT can provide custom made kits in any color based on project needs. Key features are:

- Custom fit rack mount kit for Sophos SG/XG 85 / SG/XG 105 / SG/XG 115
- Easy 5-minute assembly in a 19 inch rack.
- Front positioned network connections
- Fixated power supply prevents accidental loss of power
- The complete set includes cables and keystones.