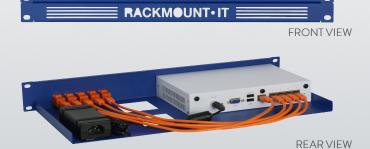

## RACKMOUNT YOUR SOPHOS WITH SORACK

The **RM-SR-T1** will clean up your 19 inch rack and increase the reliability of your Sophos appliance. Next to standard models, Rackmount.IT can provide custom made kits in any color based on project needs. Key features are:

- Custom fit rack mount kit for Sophos SG/XG 85 / SG/XG 105 / SG/XG 115
- Easy 5-minute assembly in a 19 inch rack.
- Front positioned network connections
- Fixated power supply prevents accidental loss of power
- The complete set includes cables and keystones.